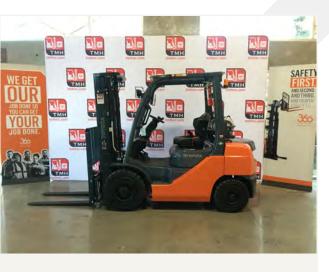

### 2019 TOYOTA 8FGU25

# **GREAT PRICE ON A** NEW FORKLIFT

Wildly durable and engineered with ergonomics in mind, the Core IC Pneumatic forklift can maneuver almost anything.

With a lift capacity range of 5,000 lbs., the Toyota Core IC Pneumatic forklift is the premier material handling solution for most outdoor applications.

## 2019 TOYOTA 8FGU25

#### **Complete with the Following Options:**

- ✓ Toyota 360 Support Plus 5
- ✓ Strobe Light Yellow
  ✓ LPG Bracket (Swing Down Type)
- ✓ 12 Volt Power Supply
- ✓ Synchronized Steering
- ✓ Rear View Mirrors (Left & Right Sides)
- ✓ Radiator Screen
- ✓ Adjustable Volume Back-up Alarm (Smart Alarm)
- ✓ Transmission Protection Plate (Skid Plate)
- ✓ Lift/Load Travel Control
- Multifunction Digital Display with Self-Diagnostics
- Rear Assist Grip with Horn Button
- ✓ Pencil / Tape Holder
- ✓ Fire Extinguisher
- Polycarbonate Overhead Guard Cover  $\checkmark$
- 33 lb. LP Steel Tank
- ✓ Solid Pneumatic Tires Front
- Rear Solid Pneumatic Tires